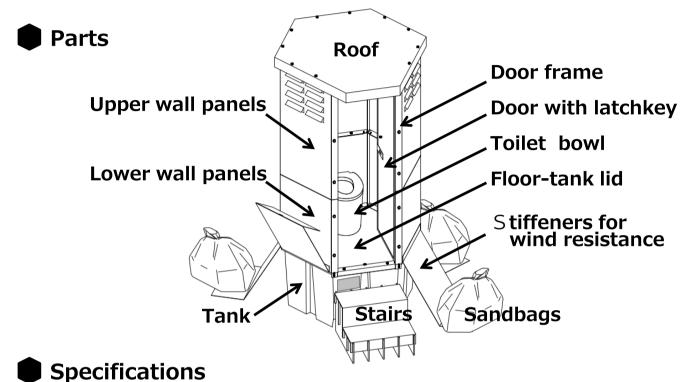

## **EMERGENCY TEMPORARY TOILET**

Because the stall is "nearly all paper", it's called the "HOBOKAMI" toilet in Japanese.

| Main Body Parts                                       | Materials and Specifications                          |
|-------------------------------------------------------|-------------------------------------------------------|
| Roof                                                  | Polypropylene (thickness: 4mm)                        |
| Upper wall panels                                     | Paper board (thickness: 1.6mm): water resistant paper |
| Lower wall panels with stiffeners for wind resistance | Paper board (thickness: 1.6mm): water resistant paper |
| Door with latchkey                                    | Honeycomb panel (thickness: 16mm)                     |
| Door frame                                            | Milk carton angle member (thickness: 4mm)             |
| Floor-tank lid with cap                               | PDCPD resin (cap: vinyl chloride)                     |
| Assembly Parts                                        | Materials and Specifications                          |
| Rivets                                                | PBT and POM resins                                    |
| Joints                                                | ABS resin                                             |
| Fabric tape                                           | White fabric                                          |
| Accessories                                           | Materials and Specifications                          |
| Western-style toilet (seat and bowl)                  | Styrofoam                                             |
| Stench trap                                           | PET film                                              |
| Stairs                                                | Waterproof reinforced cardboard                       |
| Paper holder                                          | Clay coated news back (CCNB) board                    |
| Lights                                                | Battery-operated LED sensor lights                    |
| Batteries (for LED lights)                            | Alkaline AA battery                                   |
| Deodorant                                             | Bioengineered formula                                 |
| Sandbags                                              | Polyethylene                                          |